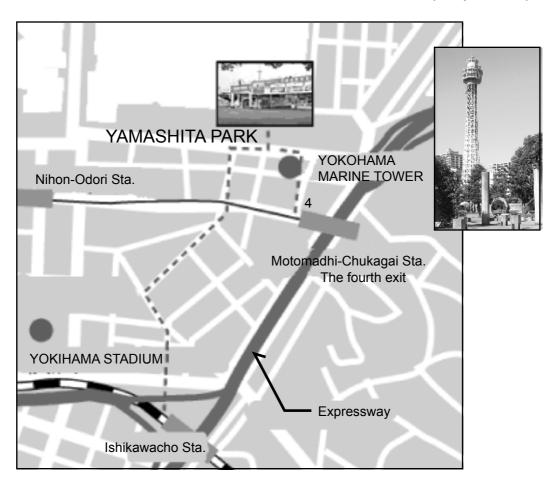

Please come to the terminal by 18:30.

The terminal is the next in Yamashita Park of Hikawa-maru(Ship name).

- If you go from conference site by yourself,get on Tokyo-Line bound for Motomachi-Chukagai Sta. at Hiyoshi Sta. It Takes about 25 min. from Hiyoshi Sta.to Motomachi-Chukagai Sta.
- Please get off the train at Minato Mirai Line Motomadhi-Chukagai Sta. Go out from the fourth exit. Walk to the Marine Tower district. The terminal is the next of Hikawa-maru(Ship).
- Please get off the train at JR Line Ishikawacho Sta. Toward Yamashita Park. The terminal is the next of Hikawa-maru (Ship). It takes 15 minutes.But, this method is not recommended.