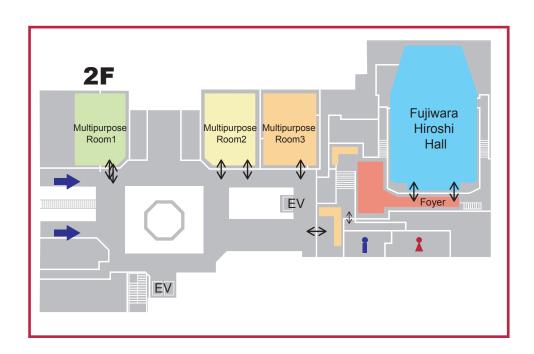

E-SSID: ICATACEhy2008

WEP: hiyoshi2008

If you need a stable network connection,
you can use a network port of your chair at Fujiwara Hiroshi Hall.
We can provide an Ethernet cable to use the network port.
At the end of the conference,
please return the cable to the reception desk.