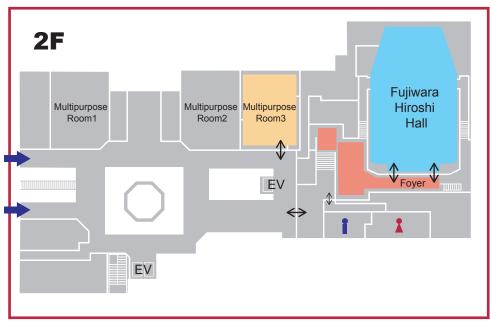

E-SSID: ICATACEhy2008

WEP: hiyoshi2008

If you need a stable network connection,
you can use a network port of your chair at Fujiwara Hiroshi Hall.
We can provide an Ethernet cable to use the network port.
At the end of the conference,
please return the cable to the reception desk.