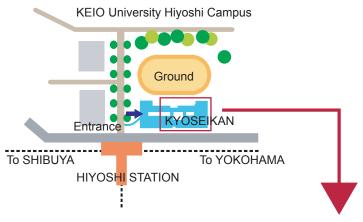

E-SSID: ICATACEhy2008

WEP: hiyoshi2008

If you need a stable network connection,
you can use a network port of your chair at Fujiwara Hiroshi Hall.
We can provide an Ethernet cable to use the network port.
At the end of the conference,
please return the cable to the reception desk.