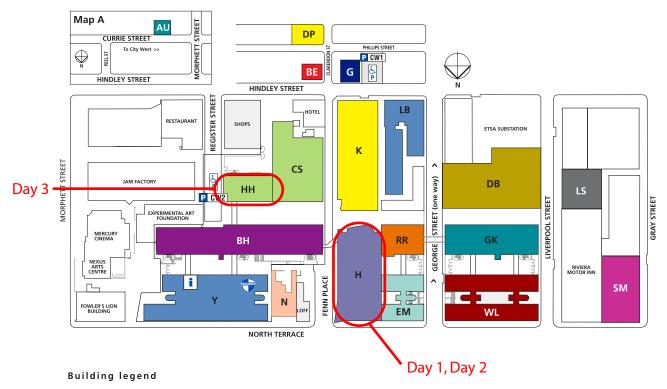

## City West campus Conference Map

101 Currie Street ΒE 189 Hindley Street

Barbara Hanrahan Building BH Catherine Helen Spence Building CS

Dorrit Black Building DB DP David Pank Building Elton Mayo Building ΕM G Child Care Centre

Sir George Kingston Building GΚ

Hawke Building н

Sir Hans Heysen Building Kaurna Κ

LB Law Building LS **Liverpool Street Studios** N 58-60 North Terrace RR **Rowland Rees Building** SM 27-29 North Terrace WL Way Lee Building Yungondi Building

|                        | Location |
|------------------------|----------|
| Allan Scott Auditorium | н        |
| Australia Post         | Υ        |
| Bookshop               | ВН       |
| Cafe                   | K        |
| Cafeteria              | ВН       |
| Prayer Rooms           | GK       |
|                        |          |